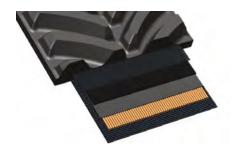

#### **Strong Cables**

The track tensile strength is ensured by a full layer of 5.4mm, seamless tension cables. In addition, the track's core is reinforced with as much as four steel cable layers placed at special angles to maximise the core stiffness, making our tracks the best choice for durability and flexibility.

#### One Step Vulcan

Vulcanisation in one step of track core, guide lugs and tread patterns reinforce solidity and prevent tread pull off. All track parts are strongly vulcanised and bonded together. Low wearability rubber compound offers extended lifetime.