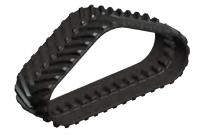

## John Deere 8000T

| REFERENCE | WIDTH | LENGHT | TREAD | РІТСН | TREAD<br>HEIGHT | TREAD<br>WIDTH | GUIDE<br>LUGS | PLY | THICKNESS |
|-----------|-------|--------|-------|-------|-----------------|----------------|---------------|-----|-----------|
| 30"X6"x54 | 30"   | 324"   | 108   | 6"    | 2"              | 2"             | 54            | 4   | 1.5"      |

In the John Deere range, friction drive and positive drive technologies coexist, depending on the model.

For friction drives, we manufacture tracks with a short 6-inch pitch, which allows us to have a greater number of tread and drive lugs than most competing tracks, thus improving wear resistance and road performance.

For positive drives, our tracks are exactly the same as their **original dimensions**.

All our tracks feature simultaneous vulcanisation of the tread lugs, the drive studs and the track core, giving them greater resistance to tearing.